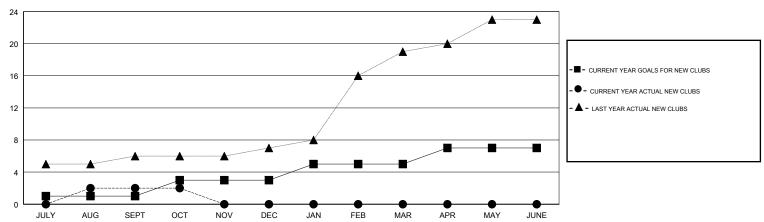

1             | 2         | 2             | JULY/AUG/SEPT         | 20                        | 82                      | 50                                           |
| OCT/NOV/DEC           | 2             | 0         | 0             | OCT/NOV/DEC           | 40                        | 17                      | 11                                           |
| JAN/FEB/MAR           | 2             | 0         | 0             | JAN/FEB/MAR           | 70                        | 0                       | 0                                            |
| APR/MAY/JUNE          | 2             | 0         | 0             | APR/MAY/JUNE          | 70                        | 0                       | 0                                            |

#### GOALS AND ACTUAL NEW CLUBS CUMULATIVE



### GOALS AND ACTUAL MEMBERS CUMULATIVE



| -■- MEMBER GROWTH NET GOAL        |  |
|-----------------------------------|--|
| - ● - MEMBER GROWTH ACTUAL        |  |
| - ▲ - LAST YEAR MEMBERSHIP ACTUAL |  |
|                                   |  |
|                                   |  |
|                                   |  |

| DROPPED CLUBS: 2 |    |
|------------------|----|
| DROPPED MEMBERS  |    |
| DECEASED         | 5  |
| CLUB CANCELLED   | 11 |
| OTHER            | 45 |
| TOTAL            | 61 |

| 21 CLUBS OF 96 ADDED 1 OR MORE |   |
|--------------------------------|---|
| NEW MEMBERS                    |   |
|                                |   |
|                                |   |
|                                | l |

| GENDER DISTRIBUTION                    |