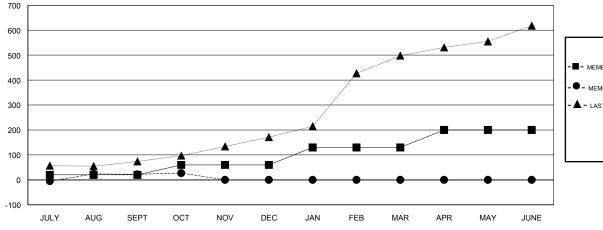

### GOALS AND ACTUAL MEMBERS CUMULATIVE

| -■- MEMBER GROWTH NET GOAL        |  |
|-----------------------------------|--|
| - ● - MEMBER GROWTH ACTUAL        |  |
| - ▲ - LAST YEAR MEMBERSHIP ACTUAL |  |
|                                   |  |
|                                   |  |
|                                   |  |